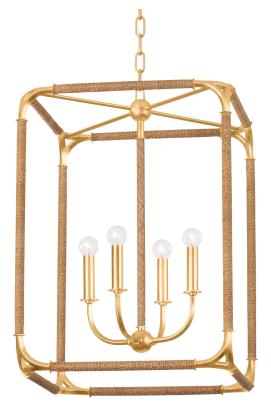

# LAURENCESTON

1604-GL

A modern interpretation of a traditional design, Laurenceston takes the shape of a classic lantern. The framework is wrapped in Abaca Rope for an elevated coastal feel. Utilizing the negative space, the candles cast light and shadows on the ceiling and walls. Available in two sizes with a Gold Leaf finish that adds a luxurious touch.

## GOLD LEAF

Coastal Suitable Finish (EPM): No