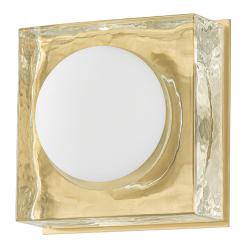

## 1601-AGB

Mackay's layering of materials is nothing short of stunning. An opal matte globe is nestled within a thick piece of clear cast glass and finished by a smooth metal backplate, elevating the simple square and circle geometry for a gorgeous wall sconce or flush mount installation.

## **AGED BRASS**

Coastal Suitable Finish (EPM): No

#### **DIMENSIONS**

Height: 7.75"

Width/Diameter: 7.75" Canopy/Backplate: 7.75" Product Weight: 12.7lb

Extension: 4.5"
Top to Center: 4"

Canopy/Backplate Shape: Round Sloped Ceiling Compatible: No

Living Finish: No Uplight Only: No

## Shade

Shade 1: Glass

Shade 1 Top Width: 5" Shade 1 Height: 3.25"

Replacement Glass Item #(s): GLS-1601-B