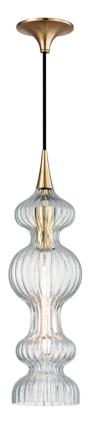

# POMFRET 1600-AGB-CL

## DIMENSIONS

Height: 20.5" Width/Diameter: 6" Minimum Height: 26.5" Maximum Height: 152.5" Canopy/Backplate: 5" Hanging Type: 120" Fabric Covered Cord Product Weight: 3lb Canopy/Backplate Shape: Round Sloped Ceiling Compatible: Yes Living Finish: No Uplight Only: No

#### Shade

Shade 1: Glass Shade 1 Top Width: 1" Shade 1 Bottom L/W: 0" / 5.5" Shade 1 Height: 18" Replacement Glass Item #(s): GLS-001600-CL