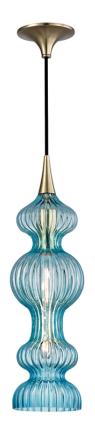

# POMFRET 1600-AGB-BL

### DIMENSIONS

Height: 20.5" Width/Diameter: 6" Minimum Height: 26.5" Maximum Height: 152.5" Canopy/Backplate: 5" Hanging Type: 120" Fabric Covered Cord Product Weight: 3lb Canopy/Backplate Shape: Round Sloped Ceiling Compatible: Yes Living Finish: No Uplight Only: No

#### Shade

Shade 1: Glass Shade 1 Top Width: 1" Shade 1 Bottom L/W: 0" / 5.5" Shade 1 Height: 18" Replacement Glass Item #(s): GLS-001600-BL