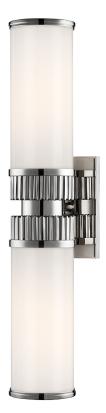

# HARPER 1562-PN

## FINISHES

POLISHED NICKEL Coastal Suitable Finish (EPM): No

#### DIMENSIONS

Height: 21" Width/Diameter: 5.25" Product Weight: 7lb Extension: 5" Top to Center: 10.5" Canopy/Backplate Shape: Rectangle Sloped Ceiling Compatible: No Living Finish: No Uplight Only: No

### Shade

Shade 1: Glass Shade 1 Finish: Opal Shiny Shade 1 Top Width: 3.75" Shade 1 Bottom L/W: 0" / 3.75" Shade 1 Height: 9.25" Replacement Glass Item #(s): GLS-001562-PN