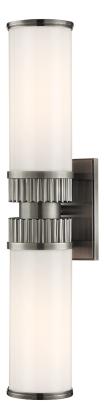

# **HARPER**

1562-AN

#### ANTIQUE NICKEL

Coastal Suitable Finish (EPM): No

## **DIMENSIONS**

Height: 21"

Width/Diameter: 5.25" Product Weight: 7lb Extension: 5"

Top to Center: 10.5"

Canopy/Backplate Shape: Rectangle Sloped Ceiling Compatible: No

Living Finish: No Uplight Only: No

#### Shade

Shade 1: Glass

Shade 1 Finish: Opal Shiny Shade 1 Top Width: 3.75" Shade 1 Bottom L/W: 0" / 3.75"

Shade 1 Height: 9.25"

Replacement Glass Item #(s): GLS-001562-AN