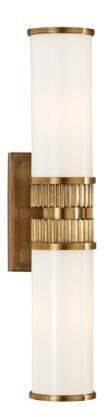

# **HARPER**

1562-AGB

#### AGED BRASS

Coastal Suitable Finish (EPM): No

# **DIMENSIONS**

Height: 21"

Width/Diameter: 5.25" Canopy/Backplate: 4.75" Product Weight: 7lb Extension: 5" Top to Center: 10.5"

Canopy/Backplate Shape: Rectangle

Sloped Ceiling Compatible: No

Living Finish: No Uplight Only: No

#### Shade

Shade 1: Glass

Shade 1 Finish: Opal Shiny Shade 1 Top Width: 3.75" Shade 1 Bottom L/W: 0" / 3.75"

Shade 1 Height: 9.25"

Replacement Glass Item #(s): GLS-001562-AGB