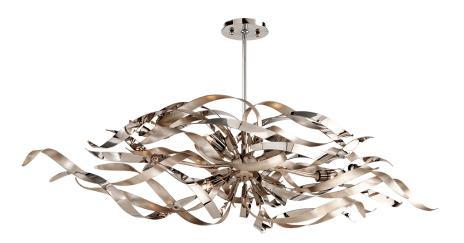

# GRAFFITI

Mesmerizing tendrils of metal twist outward to create the dynamic designs of the Graffiti family. A central light source casts a warm glow across the flowing ribbons, creating dramatic shadows on the surrounding walls and ceiling. Anchored by a slender central stem, each fixture keeps the focus on its expressive, artistic silhouette. Graffiti is available in multiple configurations and finish options, including Silve Leaf, Silver Leaf with Stainless Steel, and Silver Leaf and Polished Nickel.

#### SILVER LEAF

Coastal Suitable Finish (EPM): No

#### DIMENSIONS

Height: 14" Width/Diameter: 15" Length: 47" Minimum Height: 19.5" Maximum Height: 61.5" Canopy/Backplate: 7" Hanging Type: 1-6" / 2-12" / 1-18" Stems Product Weight: 30.8lb Canopy/Backplate Shape: Round Sloped Ceiling Compatible: Yes Living Finish: No Uplight Only: No