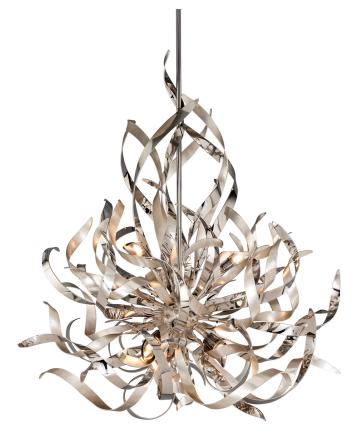

# **GRAFFITI**

154-46

Mesmerizing tendrils of metal twist outward to create the dynamic designs of the Graffiti family. A central light source casts a warm glow across the flowing ribbons, creating dramatic shadows on the surrounding walls and ceiling. Anchored by a slender central stem, each fixture keeps the focus on its expressive, artistic silhouette. Graffiti is available in multiple configurations and finish options, including Silve Leaf, Silver Leaf with Stainless Steel, and Silver Leaf and Polished Nickel.