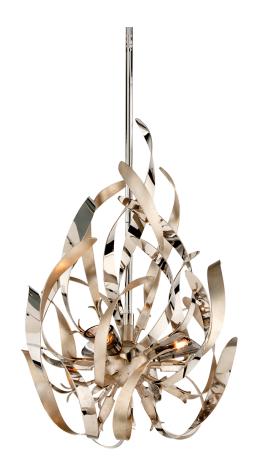

# **GRAFFITI**

154-43-SL/SS

#### SILVER LEAF POLISHED NICKEL

Coastal Suitable Finish (EPM): No

## **DIMENSIONS**

Height: 22" Width/Diameter: 15" Minimum Height: 30" Maximum Height: 71" Canopy/Backplate: 5"

Hanging Type: 1-6" / 2-12" / 1-18" Stems

Product Weight: 15lb

Canopy/Backplate Shape: Round Sloped Ceiling Compatible: No