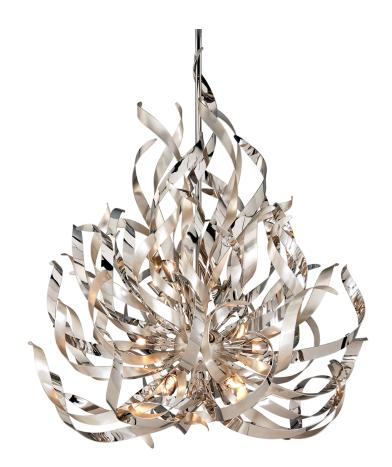

# **GRAFFITI**

154-412-SL/SS

# **DIMENSIONS**

Height: 48" Width/Diameter: 44" Minimum Height: 55" Maximum Height: 97" Canopy/Backplate: 7"

Hanging Type: 1-6" / 2-12" / 1-18" Stems

Product Weight: 78lb

Canopy/Backplate Shape: Round Sloped Ceiling Compatible: No