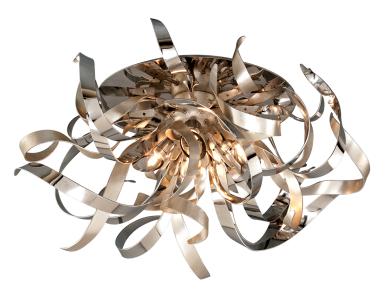

# GRAFFITI

Mesmerizing tendrils of metal twist outward to create the dynamic designs of the Graffiti family. A central light source casts a warm glow across the flowing ribbons, creating dramatic shadows on the surrounding walls and ceiling. Anchored by a slender central stem, each fixture keeps the focus on its expressive, artistic silhouette. Graffiti is available in multiple configurations and finish options, including Silve Leaf, Silver Leaf with Stainless Steel, and Silver Leaf and Polished Nickel.