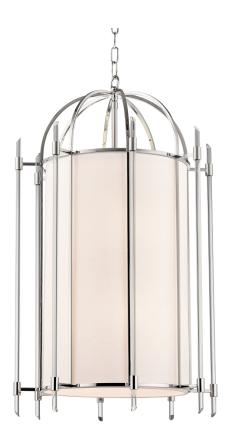

# **DELANCEY**

1519-PN

#### POLISHED NICKEL

Coastal Suitable Finish (EPM): No

## **DIMENSIONS**

Height: 32.25"
Width/Diameter: 19"
Minimum Height: 35.25"
Maximum Height: 86.25"
Canopy/Backplate: 4.75"
Canopy/Backplate Shape: Round

Canopy/Backplate Shape: Round Sloped Ceiling Compatible: No

#### Shade

Shade 1: Linen