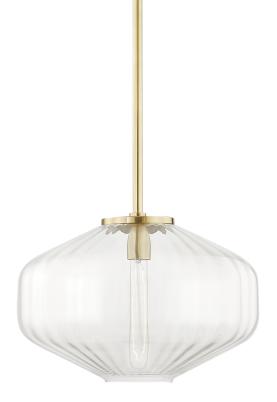

# BENNETT 1518-AGB

Defined by an octagonal-shaped, ribbed shade, Bennett is glass blowing at its finest. A single carbon filament bulb suspends from a metal bulb base and casts a clear, beautiful glow. Available as an eight, nine and 18-inch diameter pendant in Aged Brass and Polished Nickel finish.

# Shade

Shade 1 Height: 12.25"