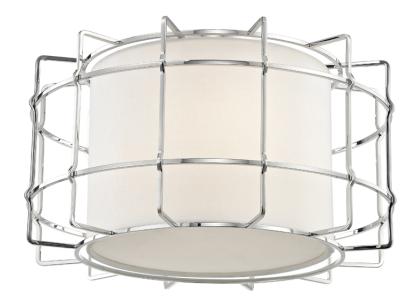

# **SOVEREIGN**

1514-PN

#### **DIMENSIONS**

Height: 9"
Width/Diameter: 16"
Canopy/Backplate: 6"
Product Weight: 6lb

Canopy/Backplate Shape: Round Sloped Ceiling Compatible: No

Living Finish: No Uplight Only: No

#### Shade

Attachment: Thumb Screw

Shade 1: Linen

Shade 1 Top Width: 10.25" Shade 1 Bottom L/W: 0" / 10.25"

Shade 1 Height: 7.75"

Replacement Glass Item #(s): SHD-001514