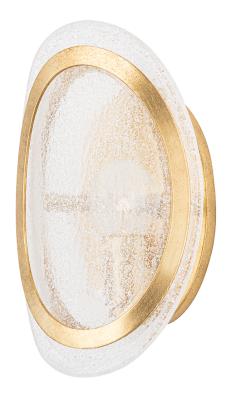

# **DANES**

1501-VGL

#### VINTAGE GOLD LEAF

Coastal Suitable Finish (EPM): No

#### Shade

Shade 1: Glass Shade 1 Top Width: 6" Shade 1 Bottom L/W: 0" / 6" Shade 1 Height: 10"