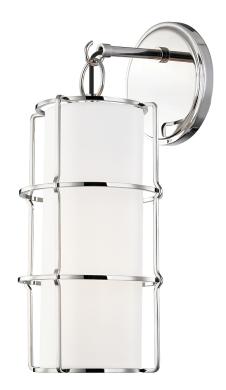

# **SOVEREIGN**

1500-PN

#### POLISHED NICKEL

Coastal Suitable Finish (EPM): No

# **DIMENSIONS**

Height: 16.25"
Width/Diameter: 7"
Canopy/Backplate: 6"
Product Weight: 3lb
Extension: 8"
Top to Center: 3"

Canopy/Backplate Shape: Round Sloped Ceiling Compatible: No

Living Finish: No Uplight Only: Yes

#### Shade

Shade 1: Linen

Shade 1 Top Width: 4.5" Shade 1 Bottom L/W: 0" / 4.5" Shade 1 Height: 11.75"

Replacement Glass Item #(s): SHD-001500