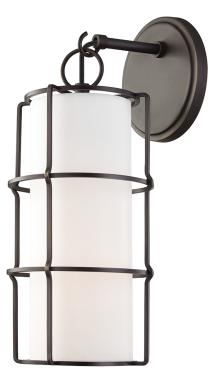

# SOVEREIGN

1500-OB

## FINISHES

OLD BRONZE Coastal Suitable Finish (EPM): No

## DIMENSIONS

Height: 16.25" Width/Diameter: 7" Canopy/Backplate: 6" Product Weight: 3lb Extension: 8" Top to Center: 3" Canopy/Backplate Shape: Round Sloped Ceiling Compatible: No Living Finish: No Uplight Only: Yes

#### Shade

Shade 1: Linen Shade 1 Top Width: 4.5" Shade 1 Bottom L/W: 0" / 4.5" Shade 1 Height: 11.75" Replacement Glass Item #(s): SHD-001500