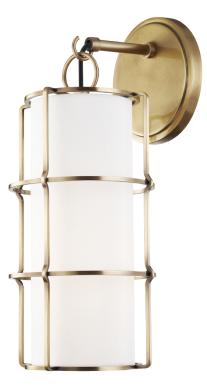

# SOVEREIGN

1500-AGB

## FINISHES

AGED BRASS Coastal Suitable Finish (EPM): No

## DIMENSIONS

Height: 16.25" Width/Diameter: 7" Canopy/Backplate: 6" Product Weight: 3lb Extension: 8" Top to Center: 3" Canopy/Backplate Shape: Round Sloped Ceiling Compatible: No Living Finish: No Uplight Only: Yes

#### Shade

Shade 1: Linen Shade 1 Top Width: 4.5" Shade 1 Bottom L/W: 0" / 4.5" Shade 1 Height: 11.75" Replacement Glass Item #(s): SHD-001500