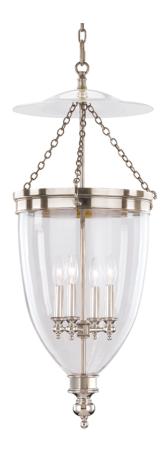

# **HANOVER**

143-PN

## **FINISHES**

AGED BRASS (AGB) POLISHED NICKEL (PN)

Coastal Suitable Finish (EPM): No

#### **DIMENSIONS**

Height: 34"

Width/Diameter: 15.5" Minimum Height: 37" Maximum Height: 85" Canopy/Backplate: 5" Product Weight: 21lb

Canopy/Backplate Shape: Round Sloped Ceiling Compatible: No

Living Finish: No Uplight Only: No

#### Shade

Attachment: Finial Shade 1: Glass Shade 1 Finish: Clear

Replacement Glass Item #(s): GLS-000143-T

### **ELECTRICAL**

Bulb 1

Bulb Included: No

Socket: E12 Candelabra Base

Max Wattage: 60 Bulb Quantity: 4 Bulb Included: No Wire Length: 120"

Gem Box Required (2"x3"): No

Dark Sky: No