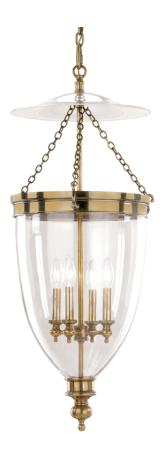

# HANOVER 143-AGB

## FINISHES

AGED BRASS Coastal Suitable Finish (EPM): No

## DIMENSIONS

Height: 34" Width/Diameter: 15.5" Minimum Height: 37" Maximum Height: 85" Canopy/Backplate: 5" Product Weight: 21lb Canopy/Backplate Shape: Round Sloped Ceiling Compatible: No Living Finish: No Uplight Only: No

#### Shade

Shade 1: Glass Shade 1 Finish: Clear Replacement Glass Item #(s): GLS-000143-T

c (UL) us

#### Bulb 1

Bulb Included: No Socket: E12 Candelabra Base Bulb Type: B11 Max Wattage: 60 Bulb Quantity: 4 Bulb Included: No Wire Length: 120" Gem Box Required (2"x3"): No Dark Sky: No