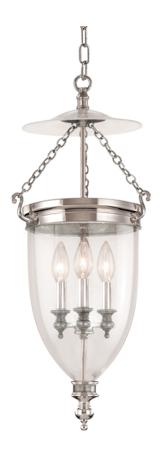

# HANOVER 142-PN

## FINISHES

POLISHED NICKEL Coastal Suitable Finish (EPM): No

## DIMENSIONS

Height: 25.75" Width/Diameter: 12" Minimum Height: 30" Maximum Height: 78" Canopy/Backplate: 5" Product Weight: 11lb Canopy/Backplate Shape: Round Sloped Ceiling Compatible: No Living Finish: No Uplight Only: No

#### Shade

Shade 1: Glass Shade 1 Finish: Clear Replacement Glass Item #(s): GLS-000142-T

c (UL) us

#### Bulb 1

Bulb Included: No Socket: E12 Candelabra Base Max Wattage: 60 Bulb Quantity: 3 Bulb Included: No Wire Length: 120" Gem Box Required (2"x3"): No Dark Sky: No