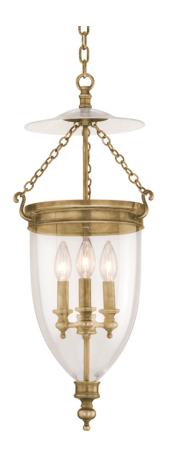

# **HANOVER**

#### 142-AGB

#### AGED BRASS

Coastal Suitable Finish (EPM): No

# **DIMENSIONS**

Height: 25.75"
Width/Diameter: 12"
Minimum Height: 30"
Maximum Height: 78"
Canopy/Backplate: 5"
Product Weight: 11lb

Canopy/Backplate Shape: Round Sloped Ceiling Compatible: No

Living Finish: No Uplight Only: No

#### Shade

Shade 1: Glass Shade 1 Finish: Clear

Replacement Glass Item #(s): GLS-000142-T

#### Bulb 1

Bulb Included: No

Socket: E12 Candelabra Base

Bulb Type: B11 Max Wattage: 60 Bulb Quantity: 3 Bulb Included: No Wire Length: 120"

Gem Box Required (2"x3"): No

Dark Sky: No