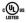

# **DOLCETTI**

142-413-CPL

\*Due to the one-of-a-kind nature of the medium, exact colors and patterns may vary slightly from the image shown.

#### CHAMPAGNE LEAF

Coastal Suitable Finish (EPM): No

## **DIMENSIONS**

Height: 32"
Width/Diameter: 24"
Minimum Height: 35.5"
Maximum Height: 113"
Product Weight: 29.7lb
Sloped Ceiling Compatible: No

Living Finish: No Uplight Only: No