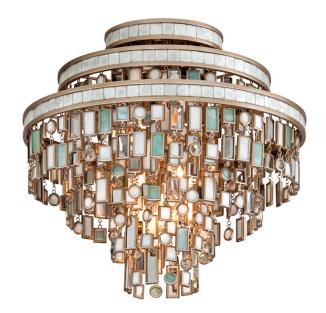

# **DOLCETTI**

## 142-33-CPL

\*Due to the one-of-a-kind nature of the medium, exact colors and patterns may vary slightly from the image shown.

#### CHAMPAGNE LEAF

Coastal Suitable Finish (EPM): No

# **DIMENSIONS**

Height: 16"

Width/Diameter: 18"
Product Weight: 18.7lb
Sloped Ceiling Compatible: No

Living Finish: No Uplight Only: No