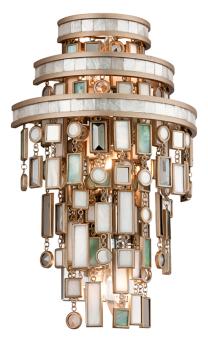

# DOLCETTI 142-13-CPL

\*Due to the one-of-a-kind nature of the medium, exact colors and patterns may vary slightly from the image shown.

# FINISHES

CHAMPAGNE LEAF Coastal Suitable Finish (EPM): No

## DIMENSIONS

Height: 15.75" Width/Diameter: 10" Product Weight: 6.6lb Extension: 5" Top to Center: 8" Sloped Ceiling Compatible: No Living Finish: No Uplight Only: Yes