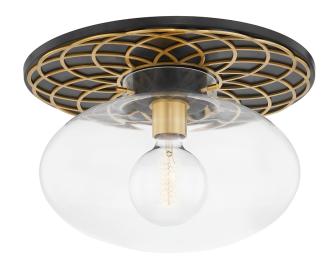

# **NEW PALTZ**

1418-AOB

# **FINISHES**

#### AGED BRASS/OLD BRONZE (AOB)

Coastal Suitable Finish (EPM): No

# **DIMENSIONS**

Height: 11.75"

Width/Diameter: 18.25" Canopy/Backplate: 18.25" Product Weight: 10.6lb

Canopy/Backplate Shape: Round Sloped Ceiling Compatible: No

Living Finish: No Uplight Only: No

#### Shade

Shade 1: Glass

Shade 1 Top Width: 16" Shade 1 Bottom L/W: 0" / 16" Shade 1 Height: 10.5"

Replacement Glass Item #(s): GLS-001418

#### Bulb 1

Bulb Included: No

Socket: E26 Medium Base

Bulb Type: G40 Max Wattage: 60 Bulb Quantity: 1 Bulb Included: No Wire Length: 120"

Gem Box Required (2"x3"): No

Dark Sky: No