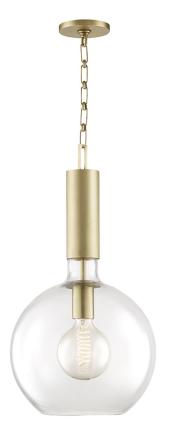

# **RALEIGH**

1413-AGB

#### AGED BRASS

Coastal Suitable Finish (EPM): No

## **DIMENSIONS**

Height: 24.75"
Width/Diameter: 13"
Minimum Height: 27"
Maximum Height: 79.75"
Canopy/Backplate: 4.75"
Hanging Type: 54" Chain
Product Weight: 12lb

Canopy/Backplate Shape: Round Sloped Ceiling Compatible: No

#### Shade

Shade 1: Glass

Shade 1 Top Width: 2.75" Shade 1 Bottom L/W: 0" / 6.75"

Shade 1 Height: 15.25"

Replacement Glass Item #(s): GLS-001413