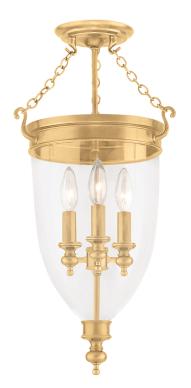

# **DIMENSIONS**

Height: 21.5" Width/Diameter: 12" Canopy/Backplate: 5" Product Weight: 8lb

Canopy/Backplate Shape: Round Sloped Ceiling Compatible: No

Living Finish: No Uplight Only: No

## Shade

Shade 1: Glass Shade 1 Finish: Clear Shade 1 Top Width: 8.175" Shade 1 Height: 11.25"

Replacement Glass Item #(s): GLS-000142-B

## Bulb 1

Bulb Included: No

Socket: E12 Candelabra Base

Bulb Type: B11 Max Wattage: 60 Bulb Quantity: 3 Bulb Included: No Wire Length: 120"

Gem Box Required (2"x3"): No

Dark Sky: No