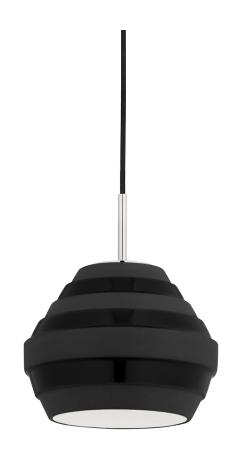

# **CALVERTON**

#### 1383-PN/BK

# **DIMENSIONS**

Height: 12"
Width/Diameter: 10"
Minimum Height: 14"
Maximum Height: 124"
Canopy/Backplate: 4.75"
Top to Center: 2.38"

Canopy/Backplate Shape: Round Sloped Ceiling Compatible: No

Living Finish: No Uplight Only: No

#### Shade

Attachment: Strain Relief Shade 1: Ceramic Shade 1 Height: 7.875"