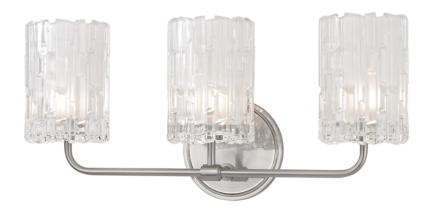

# **DEXTER**

1333-SN

#### SATIN NICKEL

Coastal Suitable Finish (EPM): No

# **DIMENSIONS**

Height: 8.5"

Width/Diameter: 18.25" Canopy/Backplate: 5" Product Weight: 10lb Extension: 5.25" Top to Center: 6.25"

Canopy/Backplate Shape: Round Sloped Ceiling Compatible: No

Living Finish: No Uplight Only: Yes

#### Shade

Shade 1: Glass

Shade 1 Finish: Clear Etched Shade 1 Top Width: 4" Shade 1 Bottom L/W: 0" / 4" Shade 1 Height: 5.75"

Replacement Glass Item #(s): GLS-001331