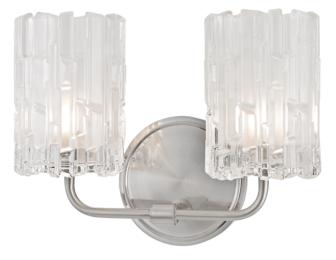

# DEXTER 1332-SN

## **FINISHES**

SATIN NICKEL Coastal Suitable Finish (EPM): No

### DIMENSIONS

Height: 8.5" Width/Diameter: 11.25" Canopy/Backplate: 5" Product Weight: 7lb Extension: 5.25" Top to Center: 6.25" Canopy/Backplate Shape: Round Sloped Ceiling Compatible: No Living Finish: No Uplight Only: Yes

#### Shade

Shade 1: Glass Shade 1 Finish: Clear Etched Shade 1 Top Width: 4" Shade 1 Bottom L/W: 0" / 4" Shade 1 Height: 5.75" Replacement Glass Item #(s): GLS-001331

ELECTRICAL

Bulb 1 Bulb Included: No Socket: G9 Max Wattage: 50 Bulb Quantity: 2 Bulb Included: No Wire Length: 120" Switch Type: N/A Gem Box Required (2"x3"): No Dark Sky: No