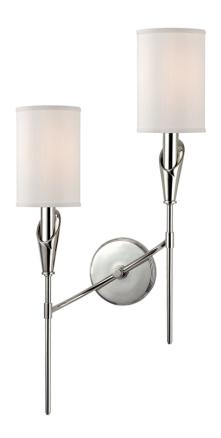

#### 1312L-PN

Tate embodies the fine, graceful forms found in New York's Upper East Side in the mid-century. Inspired by the wispy curve of the calla lily, Tate's long-stem lamps lead to incandescent bulbs whose rosy glow diffuses through cylindrical shades.

### **DIMENSIONS**

Height: 25.5"

Width/Diameter: 13"

Canopy/Backplate: 4.75"

Hanging Type: Product Weight: 5lb