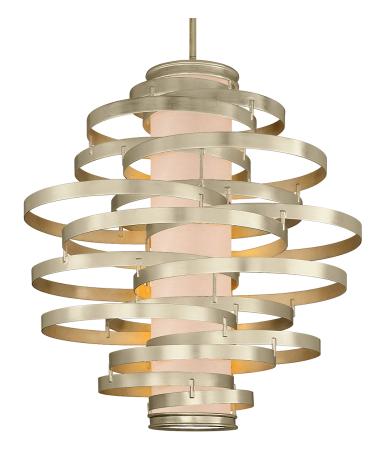

# VERTIGO

### DIMENSIONS

Height: 50" Width/Diameter: 45" Maximum Height: 103" Canopy/Backplate: 10.5" Hanging Type: 1-6" / 2-12" / 1-18" Stems Product Weight: 121lb Canopy/Backplate Shape: Round Sloped Ceiling Compatible: No Living Finish: No Uplight Only: No

#### Shade