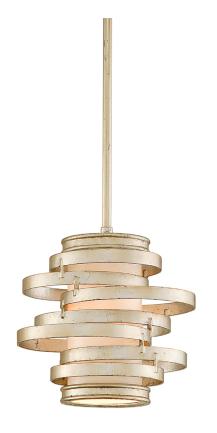

# **VERTIGO**

128-41-WSL

#### WARM SILVER LEAF

Coastal Suitable Finish (EPM): No

# **DIMENSIONS**

Height: 9.25" Width/Diameter: 9.25" Maximum Height: 63.5"

Hanging Type: 1-6" / 2-12" / 1-18" Stems

Product Weight: 5lb

Sloped Ceiling Compatible: No

Living Finish: No Uplight Only: No