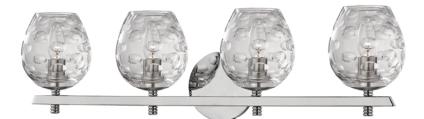

#### POLISHED NICKEL

Coastal Suitable Finish (EPM): No

# **DIMENSIONS**

Height: 7.25"
Width/Diameter: 26"
Canopy/Backplate: 4.5"
Product Weight: 8lb
Extension: 6"
Top to Center: 4.75"

Canopy/Backplate Shape: Round Sloped Ceiling Compatible: No

Living Finish: No Uplight Only: Yes

#### Shade

Shade 1: Glass

Shade 1 Top Width: 2.75" Shade 1 Bottom L/W: 0" / 4.5"

Shade 1 Height: 4.75"

Replacement Glass Item #(s): GLS-001251