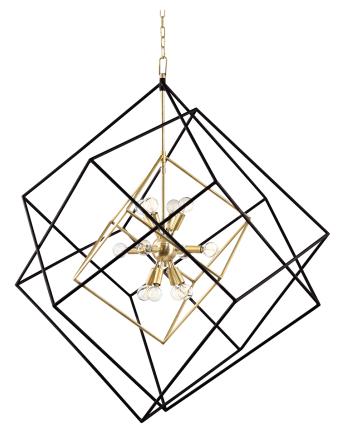

# ROUNDOUT

1234-AGB

This impressive conversation starter features a series of ever-increasing cubes surrounding a Sputnik-style center. Choose from Aged Bras or Polished Nickel and multiple sizes to fit any space.

#### DIMENSIONS

Height: 44.75" Width/Diameter: 34" Length: 34" Minimum Height: 50" Maximum Height: 102" Canopy/Backplate: 4.75" Hanging Type: 54" Chain Product Weight: 45lb Canopy/Backplate Shape: Round Sloped Ceiling Compatible: Yes Living Finish: No Uplight Only: No