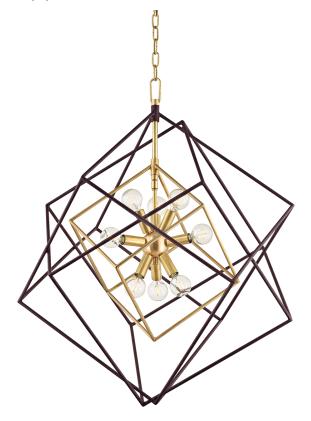

# ROUNDOUT

1222-AGB

This impressive conversation starter features a series of ever-increasing cubes surrounding a Sputnik-style center. Choose from Aged Bras or Polished Nickel with Hammered Black finish and multiple sizes to fit any space.

#### DIMENSIONS

Height: 30.5" Width/Diameter: 26" Length: 26" Minimum Height: 36" Maximum Height: 88" Canopy/Backplate: 4.75" Hanging Type: 54" Chain Product Weight: 20lb Canopy/Backplate Shape: Round Sloped Ceiling Compatible: Yes Living Finish: No Uplight Only: No