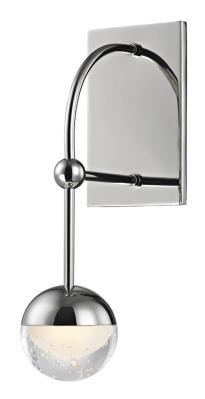

#### POLISHED NICKEL

Coastal Suitable Finish (EPM): No

## **DIMENSIONS**

Height: 13.25" Width/Diameter: 4.5" Product Weight: 3lb Extension: 7" Top to Center: 3.5"

Canopy/Backplate Shape: Rectangle Sloped Ceiling Compatible: No

Living Finish: No Uplight Only: No

#### Shade

Shade 1: Glass

Shade 1 Top Width: 3.5" Shade 1 Bottom L/W: 0" / 3.5" Shade 1 Height: 2.75"

Replacement Glass Item #(s): GLS-001221