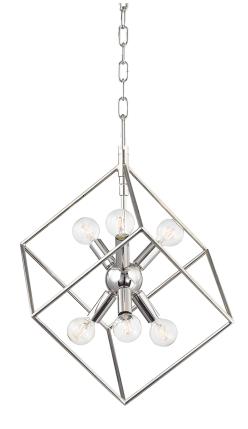

# ROUNDOUT

1215-PN

This impressive conversation starter features a series of ever-increasing cubes surrounding a Sputnik-style center. Choose from Aged Bras or Polished Nickel with Hammered Black finish and multiple sizes to fit any space.

## FINISHES

POLISHED NICKEL Coastal Suitable Finish (EPM): No

## DIMENSIONS

Height: 20.75" Width/Diameter: 16.75" Length: 16.75" Minimum Height: 27" Maximum Height: 79" Canopy/Backplate: 4.75" Hanging Type: 54" Chain Product Weight: 6lb Canopy/Backplate Shape: Round Sloped Ceiling Compatible: Yes Living Finish: No Uplight Only: No

## ELECTRICAL

Bulb 1

Bulb Included: No Socket: E12 Candelabra Base Bulb Type: G16.5 Max Wattage: 40 Bulb Quantity: 6 Bulb Included: No Wire Length: 120" Cord Type: SPT-1 SILVER W/ TINNED GROUND WIRE Gem Box Required (2"x3"): No Dark Sky: No