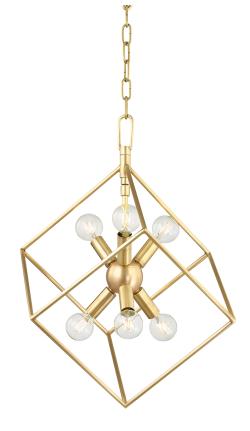

# ROUNDOUT

1215-AGB

This impressive conversation starter features a series of ever-increasing cubes surrounding a Sputnik-style center. Choose from Aged Bras or Polished Nickel and multiple sizes to fit any space.