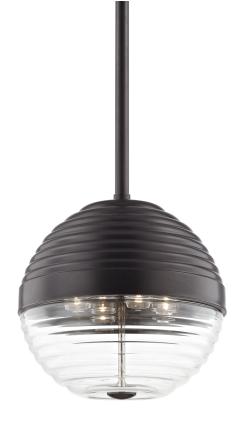

# EASTON 1214-OB

## DIMENSIONS

Height: 14.25" Width/Diameter: 14" Minimum Height: 18" Maximum Height: 72" Canopy/Backplate: 6" Hanging Type: 1-3" / 1-6" / 1-12" / 2-18" Stems Product Weight: 13lb Canopy/Backplate Shape: Round Sloped Ceiling Compatible: No Living Finish: No Uplight Only: No

#### Shade

Shade 1: Glass Shade 1 Top Width: 13.25" Shade 1 Bottom L/W: 0" / 4.75" Shade 1 Height: 7.25" Replacement Glass Item #(s): GLS-001214