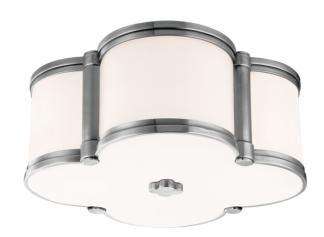

# **CHANDLER**

#### 1212-PN

Our four-leaf clover ceiling fixture is a lucky find. From Mediterranean to modern, Chandler's inviting glow of ambient light is a welcome addition to any well-appointed space. Cast metal and custom opal glass give lasting life to this quatrefoil design.