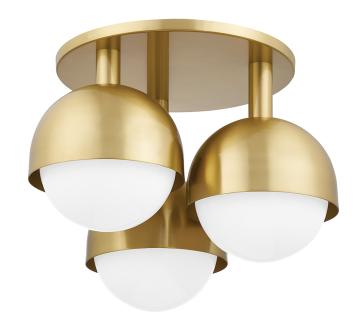

# **FOSTER**

1203-AGB

#### AGED BRASS

Coastal Suitable Finish (EPM): No

# **DIMENSIONS**

Height: 13.5"

Width/Diameter: 18.75" Canopy/Backplate: 14" Product Weight: 17lb Top to Center: 7"

Sloped Ceiling Compatible: No

Living Finish: No Uplight Only: No

#### Shade

Shade 1: Glass

Shade 1 Finish: Opal Shiny Shade 1 Top Width: 7.32" Shade 1 Height: 7.5"