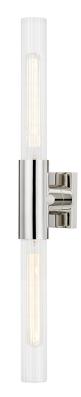

# **ASHER**

1202-PN

#### POLISHED NICKEL

Coastal Suitable Finish (EPM): No

# **DIMENSIONS**

Height: 27.5" Width/Diameter: 4.25" Product Weight: 4.4lb Extension: 3.75" Top to Center: 13.75"

Canopy/Backplate Shape: Square Sloped Ceiling Compatible: No

Living Finish: No Uplight Only: No

#### Shade

Shade 1: Glass Shade 1 Top Width: 2" Shade 1 Height: 11.25"