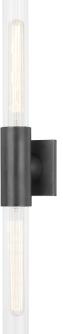

# ASHER 1202-OB

#### DIMENSIONS

Height: 27.5" Width/Diameter: 4.25" Product Weight: 4.4lb Extension: 3.75" Top to Center: 13.75" Canopy/Backplate Shape: Square Sloped Ceiling Compatible: No Living Finish: No Uplight Only: No

#### Shade

Shade 1: Glass Shade 1 Top Width: 2" Shade 1 Height: 11.25"