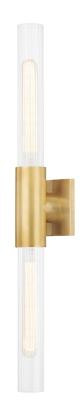

# **ASHER**

1202-AGB

# **FINISHES**

#### AGED BRASS

Coastal Suitable Finish (EPM): No

# **DIMENSIONS**

Height: 27.5" Width/Diameter: 4.25" Product Weight: 4.4lb Extension: 3.75" Top to Center: 13.75"

Canopy/Backplate Shape: Square Sloped Ceiling Compatible: No

Living Finish: No Uplight Only: No

#### Shade

Shade 1: Glass Shade 1 Top Width: 2" Shade 1 Height: 11.25"