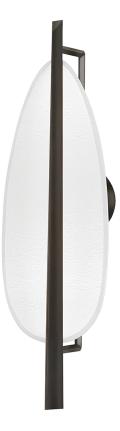

#### DIMENSIONS

Height: 24" Width/Diameter: 8" Canopy/Backplate: 4.75" Product Weight: 4lb Extension: 4.75" Top to Center: 11.25" Canopy/Backplate Shape: Round Sloped Ceiling Compatible: No Living Finish: No Uplight Only: No

#### Shade

Shade 1 Height: 18"