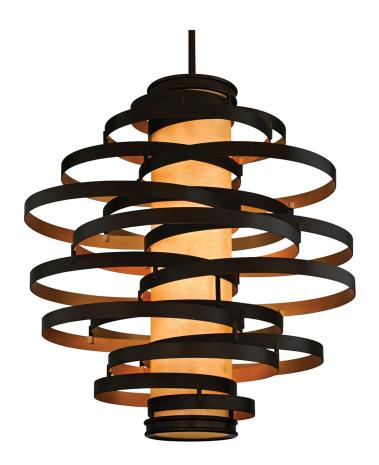

# **VERTIGO**

113-76-BRL/GL

## **DIMENSIONS**

Height: 50" Width/Diameter: 45" Maximum Height: 103"

Hanging Type: 1-6" / 2-12" / 1-18" Stems

Product Weight: 121lb Sloped Ceiling Compatible: No

Living Finish: No Uplight Only: No

## Shade