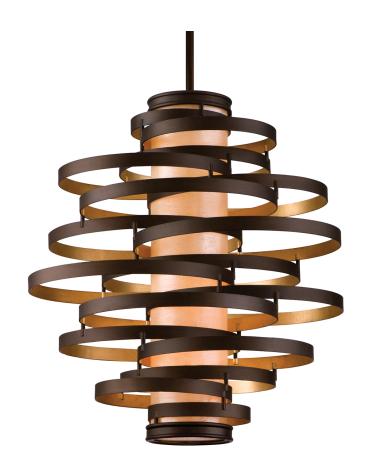

# **VERTIGO**

# **DIMENSIONS**

Height: 32.75" Width/Diameter: 30" Minimum Height: 43.25" Maximum Height: 85" Canopy/Backplate: 6.5"

Hanging Type: 1-6" / 2-12" / 1-18" Stems

Product Weight: 42.9lb

Canopy/Backplate Shape: Round Sloped Ceiling Compatible: No